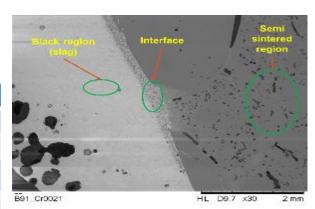

## **Result Summary**

- 10% improvement in alloy recovery
- · Lower casting rejection due to less inclusions
- Approximate saving Rs. 200 / LMT

| Application Information |                               |  |
|-------------------------|-------------------------------|--|
| End Product             | Grinding Media material       |  |
| Furnace Type            | 10 / 8 MT - Inductotherm Make |  |
| Input Material          | Scrap + Ferro chrome          |  |
| Region                  | India – Gujarat               |  |